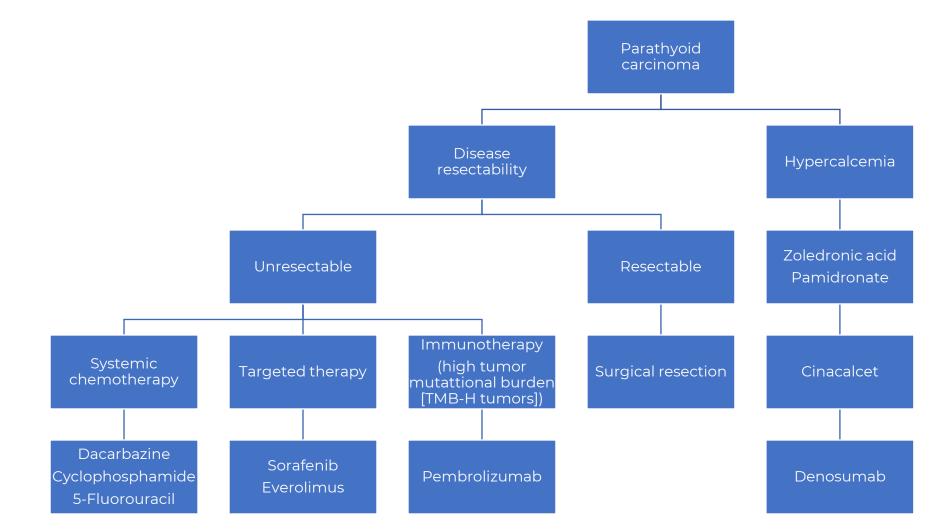

## Parathyroid carcinoma

CHI Formulary Treatment algorithm

**Treatment algorithm- October 2023** 

Supporting treatment algorithms for the clinical management of parathyroid carcinoma

Figure 1 outlines a comprehensive treatment algorithm on **the management of parathyroid carcinoma**, aimed at addressing the different lines of treatment after thorough review of medical and economic evidence by CHI committees.

Figure 1:Treatment algorithm for the management of parathyroid carcinoma<sup>1</sup>

<sup>&</sup>lt;sup>1</sup> WHO Classification of Parathyroid Tumors